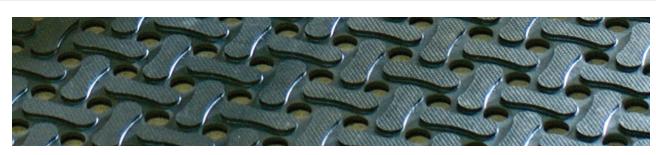

## **Comfort Flow**<sup>™</sup>

Made of durable nitrile rubber foam

Grease/oil proof & chemical resistant

Superior anti-fatigue properties

Anti-microbially treated for odor control

Lightweight, easy to lift, roll, and clean

Beveled edges allow carts to easily roll over

100% customer satisfaction guaranteed

| Si-o    | MCC Down # |  |
|---------|------------|--|
| Size    | MSC Part # |  |
| 2' x 3' | 28706091   |  |
| 3' x 5' | 28706398   |  |
| 3' x 9' | 28707032   |  |
| 4' x 6' | 28706331   |  |