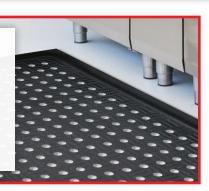

Another popular restaurant mat is the

## **Cushion Station**™

An anti-microbially treated antifatigue mat constructed with durable nitrile foam designed to withstand grease, oil, and chemicals.

| Size*       | MSC Part # |  |
|-------------|------------|--|
| 2' x 3.2'   | 28707719   |  |
| 3.2′ x 5.3′ | 28706406   |  |
| 3' x 12.3'  | 28707735   |  |
| 4' x 5.9'   | 28707099   |  |